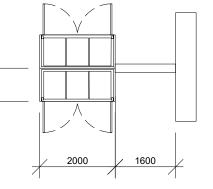

NOTES / LEGEND

.....

Gossip Wall

880

5 Type C Elevation

Key Plar

| Rev:     | Date: | Description: | B |
|----------|-------|--------------|---|
| <u> </u> |       |              |   |
|          |       |              |   |
| <u> </u> |       |              |   |
|          |       |              |   |
|          |       |              |   |
| <u> </u> |       |              |   |
|          |       |              |   |