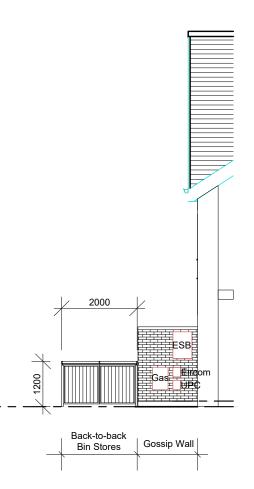

NOTES / LEGEND

.....

Gossip Wall

880

5 Type C Elevation

Key Plar

| Rev:     | Date: | Description: | B |
|----------|-------|--------------|---|
| <u> </u> |       |              |   |
|          |       |              |   |
| <u> </u> |       |              |   |
|          |       |              |   |
|          |       |              |   |
| <u> </u> |       |              |   |
|          |       |              |   |