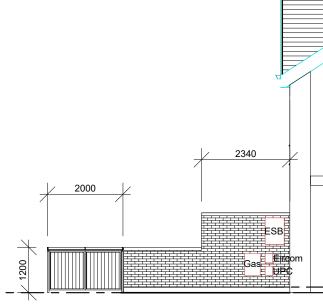

3 Type B Elevation

Bin Store

| 2 Donnybrook Road,<br>Donnybrook,<br>Dublin 4. Ireland                                      | PLANNING                                              |                 |              |            |           |  |
|---------------------------------------------------------------------------------------------|-------------------------------------------------------|-----------------|--------------|------------|-----------|--|
| Telephone +353 1 218<br>www.molaarchitectur                                                 | Client:<br>Cairn Homes                                | Properties Ltd. |              |            |           |  |
| Notes<br>Do not scale.<br>Use figured dimensions only.                                      | Project:<br>Cookstown Road Enniskerry                 |                 |              |            |           |  |
| This drawing is to be read in conjunction with all relevant<br>specifications and drawings. | Drawing:<br>Terraced Houses Bin Stores Types A, B & C |                 |              |            |           |  |
| All dimensions to be checked on site.                                                       | Date:                                                 | Scale:          | Stage:       | Int. Job N |           |  |
| In the event of any discrepancies between drawings, the contra                              | Feb 2021                                              | 1:100 at A3     | 3            | 19         | 010       |  |
| to inform the Architect immediately.                                                        | Drawing No.:                                          |                 |              | Status:    | Revision: |  |
| © COPYRIGHT This drawing or design may not be reproduced without perm                       | 19010_MO                                              | LA_A00_00_DR_   | A_XX_A00_048 | 3 SO       | 00        |  |